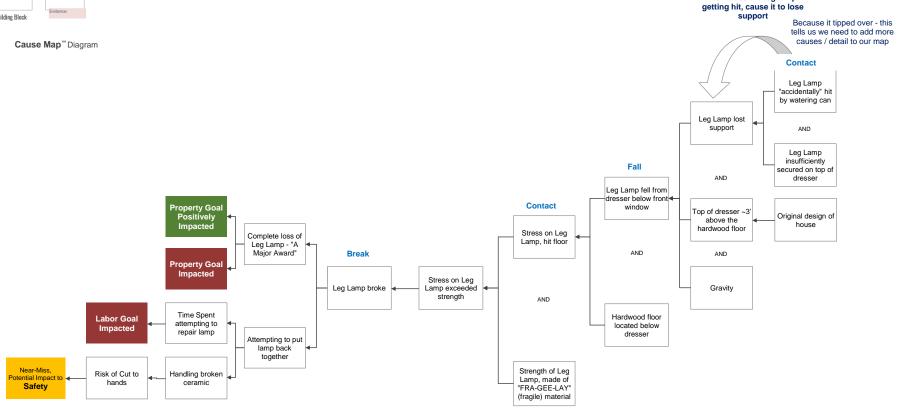

## Cause Map<sup>™</sup> Diagram

#### Cause Map<sup>™</sup> Diagram

#### Cause Map<sup>™</sup> Diagram

How does the leg lamp