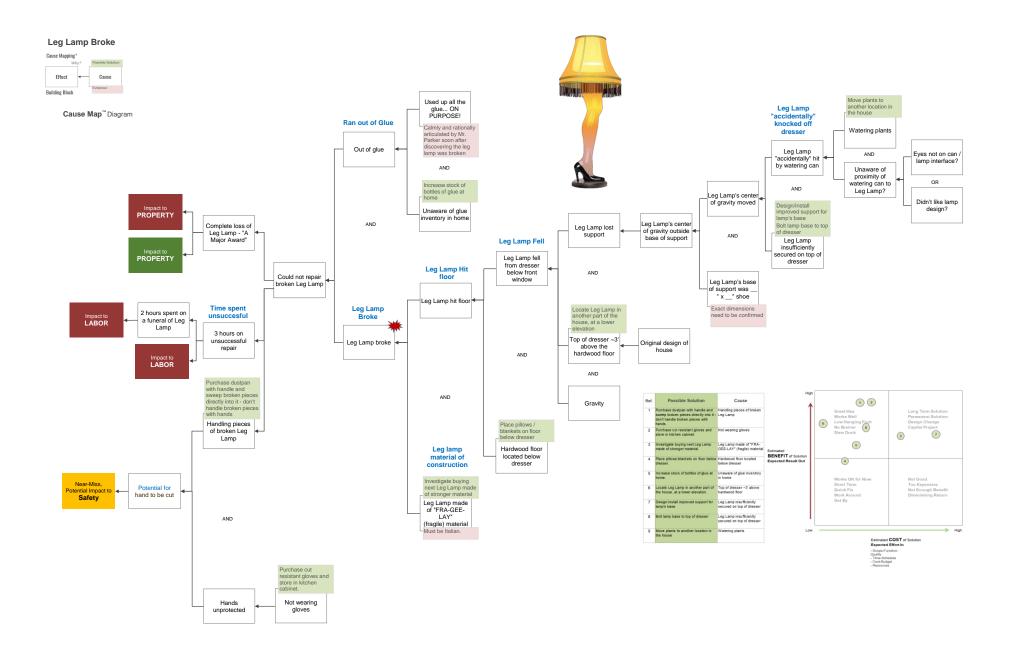

## Cause Map<sup>™</sup> Diagram

#### Cause Map<sup>™</sup> Diagram

#### Cause Map<sup>™</sup> Diagram

How does the leg lamp

| Ref. | Possible Solution                                                                                              | Cause                                                 | Work Process | Owner(s) | Due Date |
|------|----------------------------------------------------------------------------------------------------------------|-------------------------------------------------------|--------------|----------|----------|
| 1    | Purchase dustpan with handle and sweep broken pieces directly into it - don't handle broken pieces with hands. | Handling pieces of broken<br>Leg Lamp                 | Housekeeping |          |          |
| 2    | Purchase cut resistant gloves and store in kitchen cabinet.                                                    | Not wearing gloves                                    |              |          |          |
| 3    | Investigate buying next Leg Lamp made of stronger material.                                                    | Leg Lamp made of "FRA-<br>GEE-LAY" (fragile) material |              |          |          |
| 4    | Place pillows/blankets on floor below dresser.                                                                 | Hardwood floor located below dresser                  |              |          |          |
| 5    | Increase stock of bottles of glue at home.                                                                     | Unaware of glue inventory in home                     |              |          |          |
| 6    | Locate Leg Lamp in another part of the house, at a lower elevation.                                            | Top of dresser ~3' above hardwood floor               |              |          |          |
| 7    | Design/install improved support for lamp's base                                                                | Leg Lamp insufficiently secured on top of dresser     |              |          |          |
| 8    | Bolt lamp base to top of dresser                                                                               | Leg Lamp insufficiently secured on top of dresser     |              |          |          |
| 9    | Move plants to another location in the house                                                                   | Watering plants                                       |              |          |          |