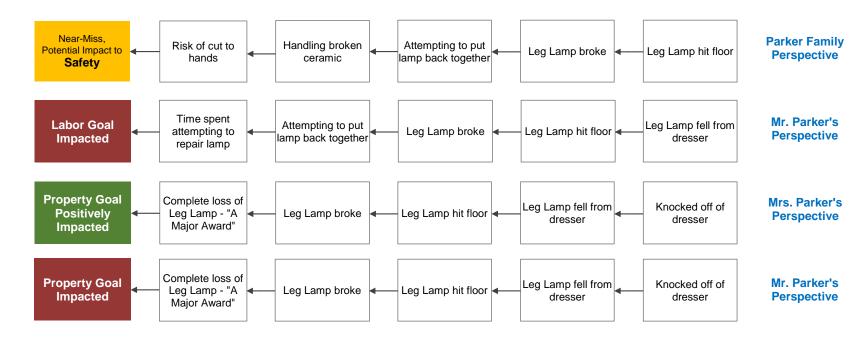

## 1. Problem Outline

|       |                                     | Leg Lamp Broke                                                                                                                                                                                   |
|-------|-------------------------------------|--------------------------------------------------------------------------------------------------------------------------------------------------------------------------------------------------|
|       | Summary Description (Optional)      |                                                                                                                                                                                                  |
| What  | Problem(s)                          | Lamp broke, lamp insecurely mounted, periodic activity near lamp location, lamp made of fragile materials, lamp was "ugly", Mom and Dad were mad at each other (Ralphie and Randy's perspective) |
| When  | Date                                | ~December 1940                                                                                                                                                                                   |
|       | Time                                | ?                                                                                                                                                                                                |
|       | Different, unique, changed          | Watering plant near lamp when it broke                                                                                                                                                           |
| Where | Facility, site                      | Hohman, Indiana                                                                                                                                                                                  |
|       |                                     | 3159 W 11th St, Cleveland, OH 44109                                                                                                                                                              |
|       | Unit, area                          | Parker Home                                                                                                                                                                                      |
|       | Equipment                           | Leg Lamp - A Major Award                                                                                                                                                                         |
|       | Task(s) being performed             | Watering plant, lighting living room                                                                                                                                                             |
| GOALS | Negative effect to each item below: |                                                                                                                                                                                                  |
|       | Safety                              | Risk of cut to hands while handling pieces of broken lamp material                                                                                                                               |
|       | Environmental                       | None                                                                                                                                                                                             |
|       | Customer                            | None                                                                                                                                                                                             |
|       | Production, Schedule                | None                                                                                                                                                                                             |
|       | <b>Equipment, Property</b>          | Complete loss of Leg Lamp - A Major Award                                                                                                                                                        |
|       | Labor, Time                         | Time spent to attempt to repair lamp, then later bury it outside next to the garage                                                                                                              |
|       |                                     | This incident                                                                                                                                                                                    |
|       | Frequency                           | 1x                                                                                                                                                                                               |
|       |                                     | Annualized cost                                                                                                                                                                                  |

| Date                            | Time | Description                                                                                                                                                                                                                                                                                                                                                                           | Source, Reference, Note |
|---------------------------------|------|---------------------------------------------------------------------------------------------------------------------------------------------------------------------------------------------------------------------------------------------------------------------------------------------------------------------------------------------------------------------------------------|-------------------------|
| The Day The Leg<br>Lamp Arrived |      | Receives Western Union telegram that he won a major prize in a newspaper contest and that it would arrive tonight                                                                                                                                                                                                                                                                     |                         |
|                                 |      | Box delivered that evening                                                                                                                                                                                                                                                                                                                                                            |                         |
|                                 |      | [the Old Man reads a side of the box with the prize that he won] The Old Man : Aaah! "Fra-GEE-leh!" It must be Italian! Mother : Uh, I think that says FRAGILE, honey. The Old Man : Huh? Oh, yeah. [nods in agreement]                                                                                                                                                               |                         |
|                                 |      | The Old Man: Holy smokes. Do Do you know what this is? This is A lamp! Ralphie as an Adult: [narrating] It was indeed a lamp. The Old Man: Isn't that great? What a great lamp. Mother: I don't know Ralphie as an Adult: [narrating] The old man's eyes boggled The Old Man: Oh WOW! Ralphie as an Adult: [narrating] Overcome by art.                                               |                         |
|                                 |      | Places it in front room window, Mother is unsure                                                                                                                                                                                                                                                                                                                                      |                         |
|                                 |      | Ralphie as an Adult: [narrating] The snap of a few sparks, a quick whiff of ozone, and the lamp blazed forth in unparalleled glory.  The Old Man: Oh, look at that! Will you look at that? Isn't that glorious? It's it's it's indescribably beautiful! It reminds me of the Fourth of July!                                                                                          |                         |
|                                 |      | The Old Man: It's a Major Award! Swede: A Major Award? Shucks, I wouldn't know that. It looks like a lamp. The Old Man: It is a lamp, you nincompoop, but it's a Major Award. I won it! Swede: Damn, hell, you say won it? The Old Man: Yeah, mind power, Swede; mind power.                                                                                                          |                         |
| Several days later              |      | Furnace malfunctions, Mr. Parker goes down to fix it                                                                                                                                                                                                                                                                                                                                  |                         |
|                                 |      | Mrs. Parker walks to living room with watering can                                                                                                                                                                                                                                                                                                                                    |                         |
|                                 |      | Loud crash                                                                                                                                                                                                                                                                                                                                                                            |                         |
|                                 |      | Mr. Parker rushes upstairs and finds Mrs. Parker holding broken lamp                                                                                                                                                                                                                                                                                                                  |                         |
|                                 |      | Mrs. Parker admits it was an accident - she was watering her plant, didn't know what happened                                                                                                                                                                                                                                                                                         |                         |
|                                 |      | The Old Man: [after Mother "accidentally" breaks the Old Man's leg lamp] Don't you touch that! You were always jealous of this lamp.  Mother: Jealous of a plastic  The Old Man: Jealous! Jealous because I WON.  Mother: That's ridiculous. Jealous. Jealous of WHAT? That is the ugliest lamp I have ever seen in my entire LIFE!  Ralphie as an Adult: [narrating] Now it was out. |                         |
|                                 |      | The Old Man: [the Old Man's beloved leg lamp is broken] Get the glue.  Mother: We're out of glue.  The Old Man: You used up all the glue on purpose!                                                                                                                                                                                                                                  |                         |
|                                 |      | Tried to fix lamp while Mrs. Parker watched quietly in background, chuckling at lack of success                                                                                                                                                                                                                                                                                       |                         |
|                                 |      | Buries fragments of broken lamp in backyard                                                                                                                                                                                                                                                                                                                                           |                         |