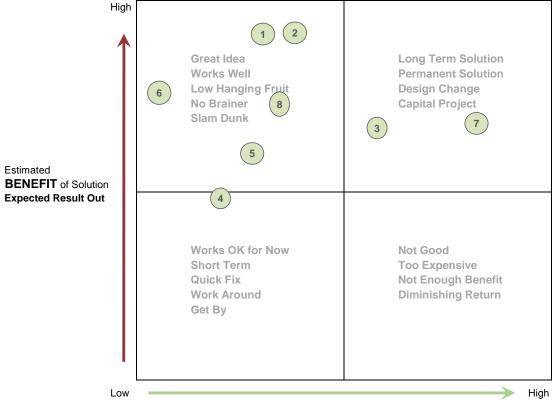

#### **Solutions Matrix**

#### **Evaluate the Different Possible Solutions**

| Ref. | Possible Solution                                                                                             | Cause                                                 |
|------|---------------------------------------------------------------------------------------------------------------|-------------------------------------------------------|
| 1    | Purchase dustpan with handle and sweep broken pieces directly into it -don't handle broken pieces with hands. | Handling pieces of broken<br>Leg Lamp                 |
| 2    | Purchase cut resistant gloves and store in kitchen cabinet.                                                   | Not wearing gloves                                    |
| 3    | Investigate buying next Leg Lamp made of stronger material.                                                   | Leg Lamp made of "FRA-<br>GEE-LAY" (fragile) material |
| 4    | Place pillows/blankets on floor below dresser.                                                                | Hardwood floor located below dresser                  |
| 5    | Increase stock of bottles of glue at home.                                                                    | Unaware of glue inventory in home                     |
| 6    | Locate Leg Lamp in another part of the house, at a lower elevation.                                           | Top of dresser ~3' above hardwood floor               |
| 7    | Design/install improved support for lamp's base                                                               | Leg Lamp insufficiently secured on top of dresser     |
| 8    | Bolt lamp base to top of dresser                                                                              | Leg Lamp insufficiently secured on top of dresser     |
| 9    | Move plants to another location in the house                                                                  | Watering plants                                       |

#### Estimated COST of Solution **Expected Effort In**

- Scope-Function-Quality
- Time-Schedule
- Cost-Budget Resources

Estimated