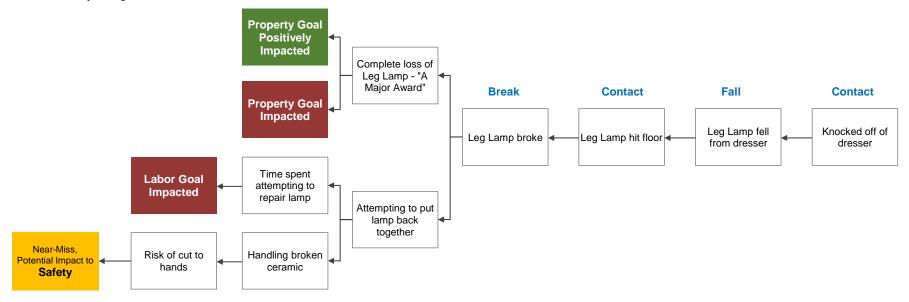

## Cause Map<sup>™</sup> Diagram

#### Cause Map<sup>™</sup> Diagram

#### Cause Map<sup>™</sup> Diagram

How does the leg lamp